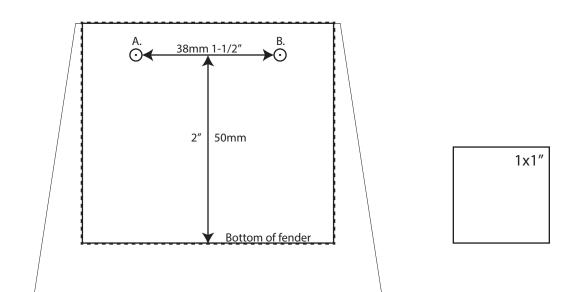

## Easy installation method:

- Print and cut out the guide (below)
   or use Buddy Flaps as a reference
- Remove the wheels from the bike
- Put painters tape on fenders where holes will go
- Find and mark the center of the fender
  (Search "Honjo Fender installation" by SimWorks)
- Register guide with bottom of fender
- Transfer marks A. and B. to the fender
- Confirm registration marks are even
- Carefully drill two holes the size of your zip ties through the fender Be careful not to drill your hand!
- Attach Buddy Flaps with small cable ties. Use either: two zip ties around the edges one across the center or two nuts or bolts
- Cut, file, or melt the ends of cable ties flush